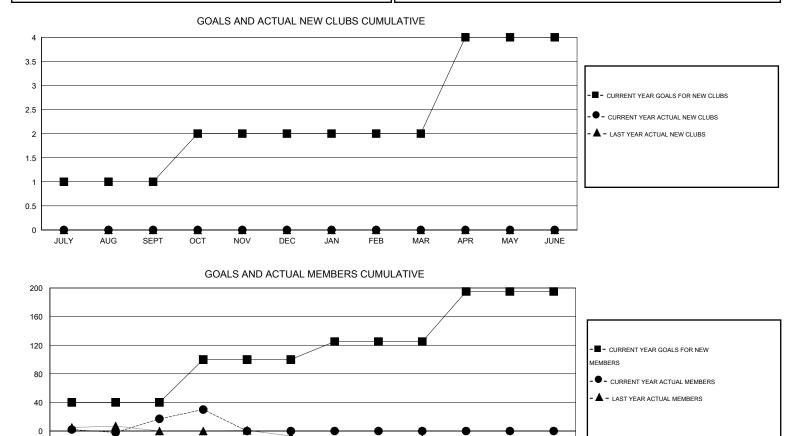

## LOCATION REP OF SOUTH AFRICA

GMT CA 6-Afi

| Clubs                      |                  |           |                  |                  | Members                    |                    |                                     |                    |                  |
|----------------------------|------------------|-----------|------------------|------------------|----------------------------|--------------------|-------------------------------------|--------------------|------------------|
| RESULTS FOR 2016-2017      |                  |           |                  |                  | RESULTS FOR 2016-2017      |                    |                                     |                    |                  |
| QUARTER                    | NEW CLUB<br>GOAL | NEW CLUBS | DROPPED<br>CLUBS | NET<br>GAIN/LOSS | QUARTER                    | NEW MEMBER<br>GOAL | CHARTER AND<br>NEW MEMBERS<br>ADDED | DROPPED<br>MEMBERS | NET<br>GAIN/LOSS |
| JULY/AUG/SEPT              | 1                | 0         | 1<br>0           | -1<br>0          | JULY/AUG/SEPT              | 40<br>60           | 34<br>17                            | 17<br>4            | 17<br>13         |
| OCT/NOV/DEC<br>JAN/FEB/MAR | 0                | 0         | 0                | 0                | OCT/NOV/DEC<br>JAN/FEB/MAR | 25                 | 0                                   | 4<br>0             | 0                |
| APR/MAY/JUNE               | 2                | 0         | 0                | 0                | APR/MAY/JUNE               | 70                 | 0                                   | 0                  | 0                |

\* -80 JULY AUG SEPT OCT NOV DEC JAN FEB MAR APR MAY JUNE 17 CLUBS OF 40 ADDED 1 OR MORE GENDER DISTRIBUTION DROPPED CLUBS: 1 NEW MEMBERS 354 (53.96%) MALE 302 (46.04%) FEMALE DROPPED MEMBERS DECEASED 1 CLICK HERE FOR HEALTH FAMILY UNIT MEMBERS 192 0 CLUB CANCELLED ASSESSMENT DATA